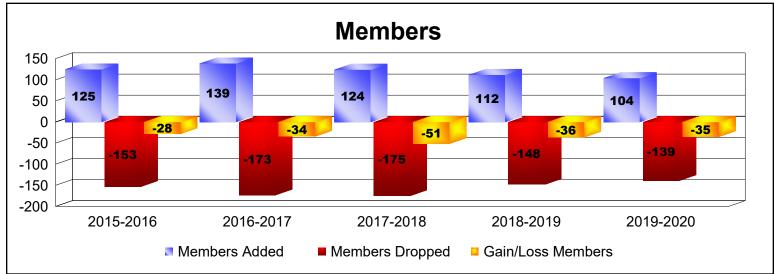

| Year      | New<br>Clubs | Dropped<br>Clubs | Gain/<br>Loss<br>Clubs | New<br>Members | Charter<br>Members | Reinstate<br>Members | Transfer<br>Members | Total<br>Member<br>Added | Total<br>Members<br>Dropped | Gain/<br>Loss<br>Members |
|-----------|--------------|------------------|------------------------|----------------|--------------------|----------------------|---------------------|--------------------------|-----------------------------|--------------------------|
| 2015-2016 | 0            | -2               | -2                     | 97             | 10                 | 9                    | 9                   | 125                      | -153                        | -28                      |
| 2016-2017 | 0            | -2               | -2                     | 117            | 3                  | 7                    | 12                  | 139                      | -173                        | -34                      |
| 2017-2018 | 0            | 0                | 0                      | 110            | 1                  | 5                    | 8                   | 124                      | -175                        | -51                      |
| 2018-2019 | 0            | 0                | 0                      | 89             | 1                  | 14                   | 8                   | 112                      | -148                        | -36                      |
| 2019-2020 | 0            | -2               | -2                     | 84             | 1                  | 9                    | 10                  | 104                      | -139                        | -35                      |
| Average   | 0            | -1               | -1                     | 99             | 3                  | 9                    | 9                   | 121                      | -158                        | -37                      |