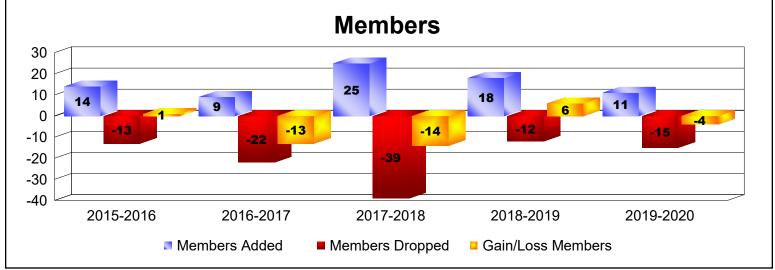

MBR0065 Page 1 of 2 7/7/2020 3:39:35AM

| Year      | New<br>Clubs | Dropped<br>Clubs | Gain/<br>Loss<br>Clubs | New<br>Members | Charter<br>Members | Reinstate<br>Members | Transfer<br>Members | Total<br>Member<br>Added | Total<br>Members<br>Dropped | Gain/<br>Loss<br>Members |
|-----------|--------------|------------------|------------------------|----------------|--------------------|----------------------|---------------------|--------------------------|-----------------------------|--------------------------|
| 2015-2016 | 0            | 0                | 0                      | 13             | 1                  | 0                    | 0                   | 14                       | -13                         | 1                        |
| 2016-2017 | 0            | 0                | 0                      | 8              | 1                  | 0                    | 0                   | 9                        | -22                         | -13                      |
| 2017-2018 | 0            | -1               | -1                     | 22             | 1                  | 2                    | 0                   | 25                       | -39                         | -14                      |
| 2018-2019 | 0            | 0                | 0                      | 18             | 0                  | 0                    | 0                   | 18                       | -12                         | 6                        |
| 2019-2020 | 0            | 0                | 0                      | 10             | 0                  | 0                    | 1                   | 11                       | -15                         | -4                       |
| Average   | 0            | 0                | 0                      | 14             | 1                  | 0                    | 0                   | 15                       | -20                         | -5                       |