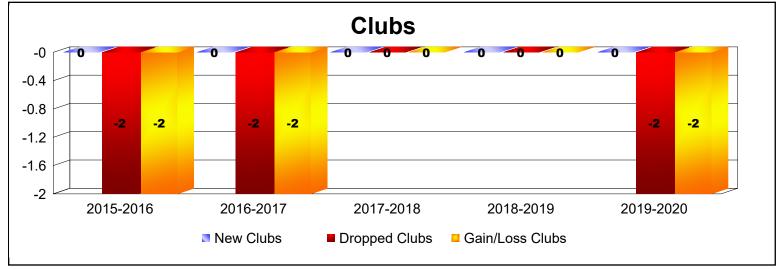

| Year      | New<br>Clubs | Dropped<br>Clubs | Gain/<br>Loss<br>Clubs | New<br>Members | Charter<br>Members | Reinstate<br>Members | Transfer<br>Members | Total<br>Member<br>Added | Total<br>Members<br>Dropped | Gain/<br>Loss<br>Members |
|-----------|--------------|------------------|------------------------|----------------|--------------------|----------------------|---------------------|--------------------------|-----------------------------|--------------------------|
| 2015-2016 | 0            | -2               | -2                     | 97             | 10                 | 9                    | 9                   | 125                      | -153                        | -28                      |
| 2016-2017 | 0            | -2               | -2                     | 117            | 3                  | 7                    | 12                  | 139                      | -173                        | -34                      |
| 2017-2018 | 0            | 0                | 0                      | 110            | 1                  | 5                    | 8                   | 124                      | -175                        | -51                      |
| 2018-2019 | 0            | 0                | 0                      | 89             | 1                  | 14                   | 8                   | 112                      | -148                        | -36                      |
| 2019-2020 | 0            | -2               | -2                     | 84             | 1                  | 9                    | 10                  | 104                      | -139                        | -35                      |
| Average   | 0            | -1               | -1                     | 99             | 3                  | 9                    | 9                   | 121                      | -158                        | -37                      |