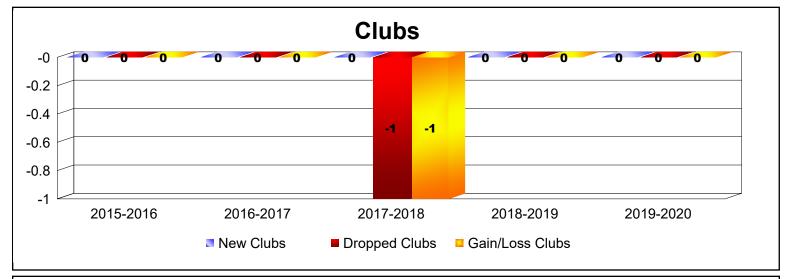

MBR0065 Page 1 of 2 7/7/2020 3:39:35AM

| Year      | New<br>Clubs | Dropped<br>Clubs | Gain/<br>Loss<br>Clubs | New<br>Members | Charter<br>Members | Reinstate<br>Members | Transfer<br>Members | Total<br>Member<br>Added | Total<br>Members<br>Dropped | Gain/<br>Loss<br>Members |
|-----------|--------------|------------------|------------------------|----------------|--------------------|----------------------|---------------------|--------------------------|-----------------------------|--------------------------|
| 2015-2016 | 0            | 0                | 0                      | 13             | 1                  | 0                    | 0                   | 14                       | -13                         | 1                        |
| 2016-2017 | 0            | 0                | 0                      | 8              | 1                  | 0                    | 0                   | 9                        | -22                         | -13                      |
| 2017-2018 | 0            | -1               | -1                     | 22             | 1                  | 2                    | 0                   | 25                       | -39                         | -14                      |
| 2018-2019 | 0            | 0                | 0                      | 18             | 0                  | 0                    | 0                   | 18                       | -12                         | 6                        |
| 2019-2020 | 0            | 0                | 0                      | 10             | 0                  | 0                    | 1                   | 11                       | -15                         | -4                       |
| Average   | 0            | 0                | 0                      | 14             | 1                  | 0                    | 0                   | 15                       | -20                         | -5                       |